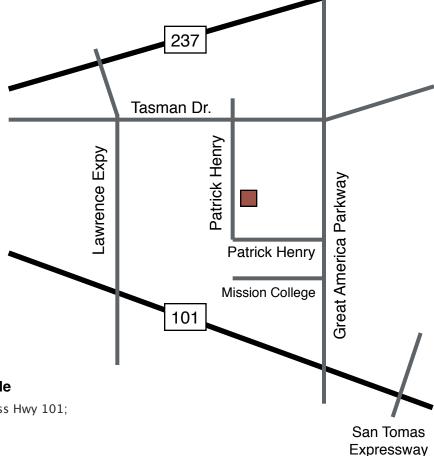

## LONGAY CONSERVATORY OF GUITAR

Great America Technology Park

4701 Patrick Henry Drive, Building 9

Santa Clara, CA 95054

(408)343.0933

www.longay.com

## From Cupertino, Saratoga, Sunnyvale

Go North on Lawrence Expressway and cross Hwy 101;

Turn Right on Tasman Dr.;

Turn Right on Patrick Henry Drive;

The Great America Technology Park is on the Left;

Take the first entrance and drive to the back of the complex.

## From Mountain View, Sunnyvale or Palo Alto

Go South on Hwy 101;

Turn Left (North) on Great America Parkway;

Turn Left on Patrick Henry Drive; The Great America Technology Park is on the Right;

Take the last entrance and drive to the back of the complex.

## From San Jose, Los Gatos, Campbell

Take Hwy 880, 87 or San Tomas Expressway North and go North on Hwy 101;

Turn Right (North) on Great America Parkway;

Turn Left on Patrick Henry Drive;

Follow Patrick Henry as it turns to the Right;

The Great America Technology Park is on the Right;

Take the third entrance and drive to the back of the complex.